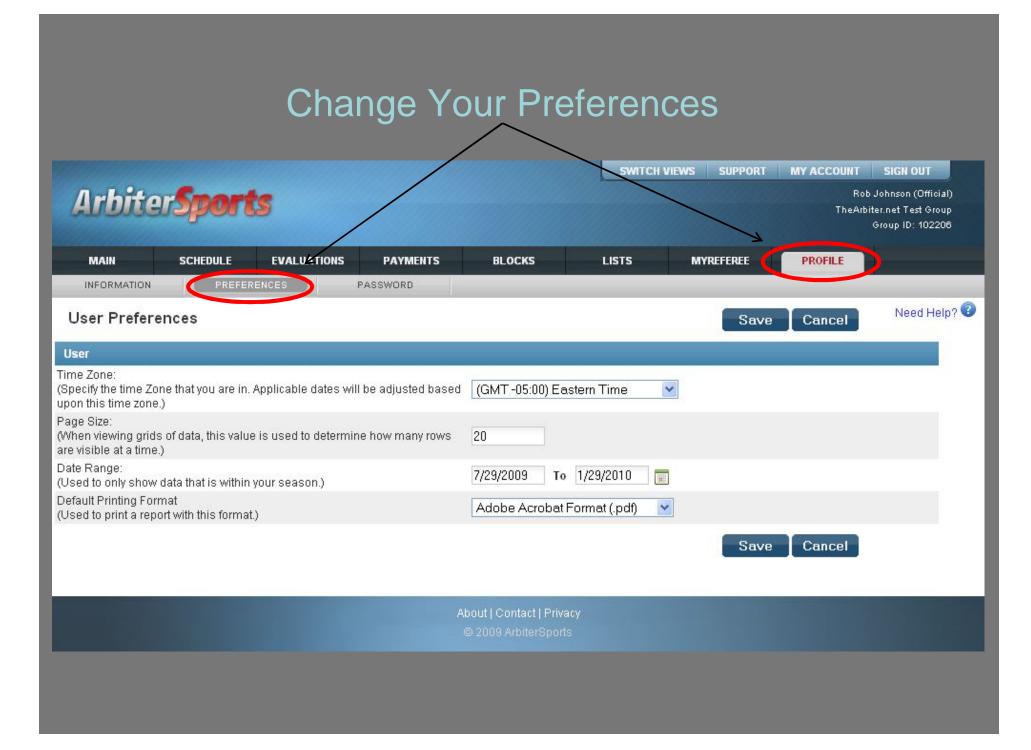

## Official's User Information

Update user information SWITCH VIEWS SUPPORT MY ACCOUNT SIGN OUT Arbiter**Sports** Rob Johnson (Official) TheArbiter.net Test Group Group ID: 102206 SCHEDULE **EVALUATIONS** MYREFEREE PROFILE MAIN PAYMENTS BLOCKS LISTS INFORMATION PREFERENCES PASSWORD Account Update My Information Cancel Save Phones Emails User Identification Custom Fields **First Name** Rob Picture Registration Johnson Last Name Status Rob@johnson.com Email (Public to other officials and contacts) Address Ready Address 1 Address 2 (unknown) City (unkn State Postal Code (unknown) Other Information Official Number SSN Date Of Birth (mm/dd/yyy) Cancel Save