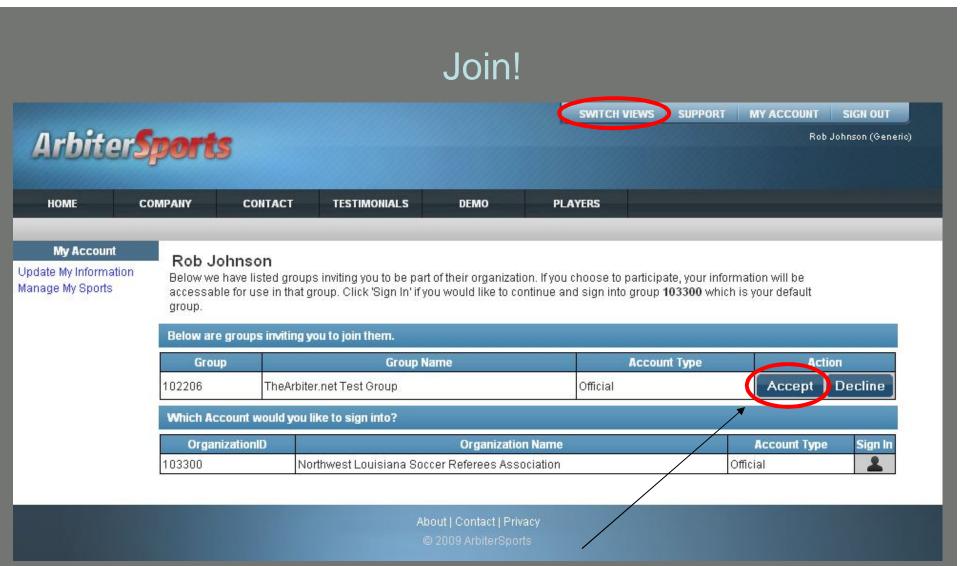

### Passwords are case sensitive

Once you log on you may be invited to join one or more organizations. This may also be done from any page by clicking the 'Switch Views' button. If you want to join an organization that is not listed here, contact the assigner for that group.

# Switch Views

| Arhite                                                       | rSport                          | •                |                                                                                 |                       | Group          | Group Name                             | Тур          | e Action                  |
|--------------------------------------------------------------|---------------------------------|------------------|---------------------------------------------------------------------------------|-----------------------|----------------|----------------------------------------|--------------|---------------------------|
| and de                                                       | apoie                           | •                |                                                                                 |                       | 102206         | TheArbiter.net Test Grou               | up Officia   | al Accept Decline         |
| НОМЕ                                                         | COMPANY                         | CONTACT          | TESTIMONIALS                                                                    | DEMO                  | ID<br>103300 M | Organizati<br>Northwest Louisiana Socc |              | Type<br>ociation Official |
| <b>My Account</b><br>Update My Informati<br>Manage My Sports | on Below w<br>accessa<br>group. |                  | os inviting you to be parl<br>group. Click 'Sign In' if yo<br>you to ioin them. |                       |                |                                        |              |                           |
|                                                              | Gro                             |                  | Group N                                                                         | ame                   |                | Account Type                           | Act          | ion                       |
|                                                              | 102206                          | Sec. 10.19.4     | er.net Test Group                                                               |                       | Officia        | - 25                                   | Accept       | Decline                   |
|                                                              | Which A                         | ccount would you | like to sign into?                                                              |                       |                |                                        |              |                           |
|                                                              | Orga                            | nizationID       |                                                                                 | Organization Na       | ime            |                                        | Account Type | sign In                   |
|                                                              | 103300                          | N                | orthwest Louisiana Soc                                                          | cer Referees Associat | tion           | 0                                      | fficial      | 2                         |